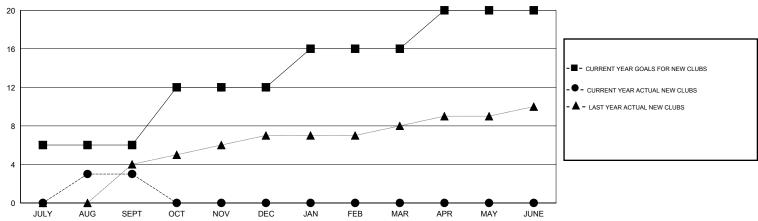

## GOALS AND ACTUAL NEW CLUBS CUMULATIVE

## **GMT**: Mahesh Pasqual **LOCATION INDIA** GMT CA 6

|                          | •                |           |                  |                  |
|--------------------------|------------------|-----------|------------------|------------------|
|                          |                  | Clubs     |                  |                  |
| RESULTS FOR 2016-2017    |                  |           |                  |                  |
| QUARTER                  | NEW CLUB<br>GOAL | NEW CLUBS | DROPPED<br>CLUBS | NET<br>GAIN/LOSS |
| JULY/AUG/SEPT            | 6                | 3         | 0                | 3                |
| OCT/NOV/DEC  JAN/FEB/MAR | 4                | 0         | 0                | 0<br>0           |
| APR/MAY/JUNE             | 4                | 0         | 0                | 0                |