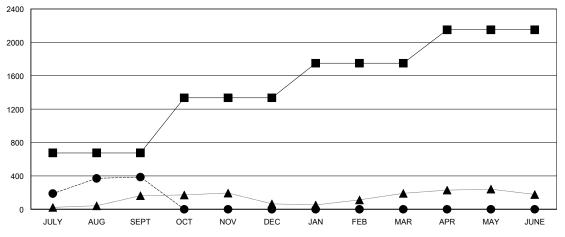

## GOALS AND ACTUAL MEMBERS CUMULATIVE

| -■-  | CURRENT | YEAR G | OALS F | OR NEW |
|------|---------|--------|--------|--------|
| МЕМВ | ERS     |        |        |        |

- CURRENT YEAR ACTUAL MEMBERS

- LAST YEAR ACTUAL MEMBERS

| DROPPED CLUBS: 0 |    |
|------------------|----|
| DROPPED MEMBERS  |    |
| DECEASED         | 2  |
| CLUB CANCELLED   | 0  |
| OTHER            | 84 |
| TOTAL            | 86 |

| ⇃ |                       |                    | Members                             |                    |                  |
|---|-----------------------|--------------------|-------------------------------------|--------------------|------------------|
| ╽ | RESULTS FOR 2016-2017 |                    |                                     |                    |                  |
|   | QUARTER               | NEW MEMBER<br>GOAL | CHARTER AND<br>NEW MEMBERS<br>ADDED | DROPPED<br>MEMBERS | NET<br>GAIN/LOSS |
|   | JULY/AUG/SEPT         | 675                | 472                                 | 86                 | 386              |
| ı | OCT/NOV/DEC           | 660                | 0                                   | 0                  | 0                |
| l | JAN/FEB/MAR           | 415                | 0                                   | 0                  | 0                |
| l | APR/MAY/JUNE          | 400                | 0                                   | 0                  | 0                |